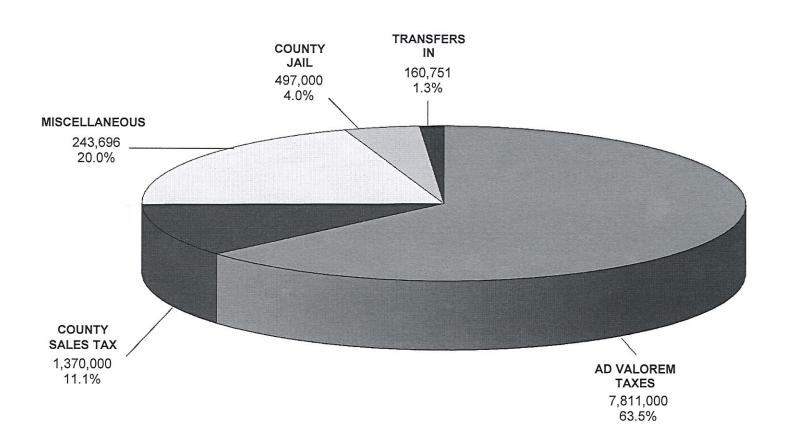

### BEE COUNTY, TEXAS SUMMARY OF ADOPTED BUDGET FISCAL YEAR 2018-2019

SUM 1

|                                  |            | ROAD &    | DEBT      | HEALTH     | OTHER       | TOTAL                                   |
|----------------------------------|------------|-----------|-----------|------------|-------------|-----------------------------------------|
|                                  | GENERAL    | BRIDGE    | SERVICE   | CARE       | COUNTY      | COUNTY                                  |
|                                  | FUND       | FUNDS     | FUNDS     | FUND       | FUNDS       | FUNDS                                   |
|                                  |            |           |           |            |             |                                         |
| FUND BALANCE, BEGINNING OF YEAR  |            |           |           |            |             |                                         |
| (PROJECTED) AT 10/1/18           | 4,027,622  | 879,853   | 422,978   | 4,066,065  | 20,039,577  | 29,436,096                              |
|                                  |            |           |           |            |             |                                         |
| REVENUES                         |            |           |           |            |             |                                         |
| CURRENT AD VALOREM TAX LEVY      | 7,696,000  | 1,053,600 | 1,705,000 | 0          | 0           | 10,454,600                              |
| DELINQUENT AD VALOREM TAXES      | 115,000    | 17,250    | 20,200    | 0          | 0           | 152,450                                 |
| COUNTY SALES TAX                 | 1,370,000  | 0         | 0         | 0          | 0           | 1,370,000                               |
| LICENSES & PERMITS               | 4,500      | 641,000   | 0         | 0          | 0           | 645,500                                 |
| INTERGOVERNMENTAL REVENUE        | 1,136,860  | 24,009    | 0         | 0          | 340,055     | 1,500,924                               |
| OTHER REVENUES                   | 1,815,646  | 208,302   | 9,000     | 927,148    | 2,309,282   | 5,269,378                               |
| TOTAL REVENUES                   | 12,138,006 | 1,944,161 | 1,734,200 | 927,148    | 2,649,337   | 19,392,852                              |
|                                  |            |           |           |            |             |                                         |
| TRANSFERS IN                     | 160,751    | 1,097,859 | 0         | 353,900    | 390,648     | 2,003,158                               |
|                                  |            |           |           |            |             |                                         |
| TOTAL REVENUES AND TRANSFER IN   | 12,298,757 | 3,042,020 | 1,734,200 | 1,281,048  | 3,039,985   | 21,396,010                              |
|                                  |            |           |           |            |             |                                         |
| TOTAL RESOURCES AVAILABLE        | 16,326,379 | 3,921,874 | 2,157,178 | 5,347,113  | 23,079,562  | 50,832,106                              |
|                                  |            |           |           |            |             |                                         |
|                                  |            | 140       |           |            |             |                                         |
| APPROPRIATIONS                   |            |           |           |            |             |                                         |
| PERSONNEL SERVICES               | 5,087,886  | 670,127   | 0         | 0          | 348,587     | 6,106,600                               |
| EMPLOYEE BENEFITS                | 1,825,416  | 293,209   | 0         | 0          | 117,227     | 2,235,852                               |
| SUPPLIES                         | 496,551    | 681,344   | 0         | 0          | 393,551     | 1,571,446                               |
| OTHER SERVICES & CHARGES         | 4,045,466  | 156,192   | 2,009,795 | 797,200    | 2,777,795   | 9,786,448                               |
| CAPITAL OUTLAY                   | 259,890    | 202,936   | 0         | 350,000    | 18,003,750  | 18,816,576                              |
| DEBT SERVICE                     | 0          | 0         | 0         | 0          | 338,383     | 338,383                                 |
| TOTAL APPROPRIATIONS             | 11,715,209 | 2,003,808 | 2,009,795 | 1,147,200  | 21,979,293  | 38,855,305                              |
|                                  |            |           |           |            | ,           | A A                                     |
| TRANSFERS OUT                    | 583,548    | 1,097,859 | 0         | 200,000    | 121,751     | 2,003,158                               |
|                                  |            |           |           |            | ,           | ,,,,,,,,,,,,,,,,,,,,,,,,,,,,,,,,,,,,,,, |
| TOTAL APPROPRIATIONS & TRANSFERS | 12,298,757 | 3,101,667 | 2,009,795 | 1,347,200  | 22,101,044  | 40,858,463                              |
| FUND BALANCE, END OF YEAR        |            | 5,101,001 | _,000,,00 | 1,0 11,000 | 22,101,011  | ,0,000,000                              |
| (PROJECTED 09/30/2019)           | 4,027,623  | 820,206   | 147,383   | 3,999,913  | 978,518     | 9,973,643                               |
| INREASE/(DECREASE) IN            | .,,        | 320,230   |           | -,,-       | ,           | -,-,-,-,-                               |
| FUND BALANCE                     | 0          | -59,647   | -275,595  | -66,152    | -19,061,059 | -19,462,453                             |
| FORD BADAROE                     | U          | -37,047   | -213,373  | -00,132    | -17,001,039 | -17,402,433                             |