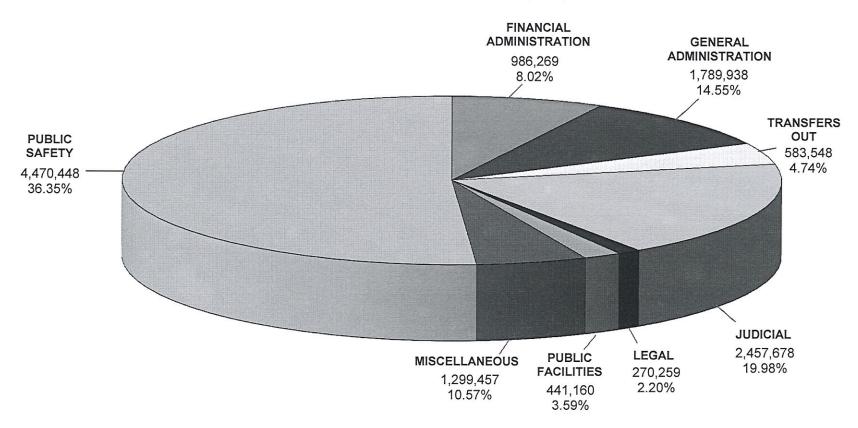

### BEE COUNTY, TEXAS SUMMARY OF ADOPTED BUDGET FISCAL YEAR 2018-2019

SUM 1

|                                  |            | ROAD &    | DEBT      | HEALTH     | OTHER       | TOTAL                                   |
|----------------------------------|------------|-----------|-----------|------------|-------------|-----------------------------------------|
|                                  | GENERAL    | BRIDGE    | SERVICE   | CARE       | COUNTY      | COUNTY                                  |
|                                  | FUND       | FUNDS     | FUNDS     | FUND       | FUNDS       | FUNDS                                   |
|                                  |            |           |           |            |             |                                         |
| FUND BALANCE, BEGINNING OF YEAR  |            |           |           |            |             |                                         |
| (PROJECTED) AT 10/1/18           | 4,027,622  | 879,853   | 422,978   | 4,066,065  | 20,039,577  | 29,436,096                              |
|                                  |            |           |           |            |             |                                         |
| REVENUES                         |            |           |           |            |             |                                         |
| CURRENT AD VALOREM TAX LEVY      | 7,696,000  | 1,053,600 | 1,705,000 | 0          | 0           | 10,454,600                              |
| DELINQUENT AD VALOREM TAXES      | 115,000    | 17,250    | 20,200    | 0          | 0           | 152,450                                 |
| COUNTY SALES TAX                 | 1,370,000  | 0         | 0         | 0          | 0           | 1,370,000                               |
| LICENSES & PERMITS               | 4,500      | 641,000   | 0         | 0          | 0           | 645,500                                 |
| INTERGOVERNMENTAL REVENUE        | 1,136,860  | 24,009    | 0         | 0          | 340,055     | 1,500,924                               |
| OTHER REVENUES                   | 1,815,646  | 208,302   | 9,000     | 927,148    | 2,309,282   | 5,269,378                               |
| TOTAL REVENUES                   | 12,138,006 | 1,944,161 | 1,734,200 | 927,148    | 2,649,337   | 19,392,852                              |
|                                  |            |           |           |            |             |                                         |
| TRANSFERS IN                     | 160,751    | 1,097,859 | 0         | 353,900    | 390,648     | 2,003,158                               |
|                                  |            |           |           |            |             |                                         |
| TOTAL REVENUES AND TRANSFER IN   | 12,298,757 | 3,042,020 | 1,734,200 | 1,281,048  | 3,039,985   | 21,396,010                              |
|                                  |            |           |           |            |             |                                         |
| TOTAL RESOURCES AVAILABLE        | 16,326,379 | 3,921,874 | 2,157,178 | 5,347,113  | 23,079,562  | 50,832,106                              |
|                                  |            |           |           |            |             |                                         |
|                                  |            | 140       |           |            |             |                                         |
| APPROPRIATIONS                   |            |           |           |            |             |                                         |
| PERSONNEL SERVICES               | 5,087,886  | 670,127   | 0         | 0          | 348,587     | 6,106,600                               |
| EMPLOYEE BENEFITS                | 1,825,416  | 293,209   | 0         | 0          | 117,227     | 2,235,852                               |
| SUPPLIES                         | 496,551    | 681,344   | 0         | 0          | 393,551     | 1,571,446                               |
| OTHER SERVICES & CHARGES         | 4,045,466  | 156,192   | 2,009,795 | 797,200    | 2,777,795   | 9,786,448                               |
| CAPITAL OUTLAY                   | 259,890    | 202,936   | 0         | 350,000    | 18,003,750  | 18,816,576                              |
| DEBT SERVICE                     | 0          | 0         | 0         | 0          | 338,383     | 338,383                                 |
| TOTAL APPROPRIATIONS             | 11,715,209 | 2,003,808 | 2,009,795 | 1,147,200  | 21,979,293  | 38,855,305                              |
|                                  |            |           |           |            | ,           | A A                                     |
| TRANSFERS OUT                    | 583,548    | 1,097,859 | 0         | 200,000    | 121,751     | 2,003,158                               |
|                                  |            |           |           |            | ,           | ,,,,,,,,,,,,,,,,,,,,,,,,,,,,,,,,,,,,,,, |
| TOTAL APPROPRIATIONS & TRANSFERS | 12,298,757 | 3,101,667 | 2,009,795 | 1,347,200  | 22,101,044  | 40,858,463                              |
| FUND BALANCE, END OF YEAR        |            | 5,101,001 | _,000,,00 | 1,0 11,000 | 22,101,011  | ,0,000,000                              |
| (PROJECTED 09/30/2019)           | 4,027,623  | 820,206   | 147,383   | 3,999,913  | 978,518     | 9,973,643                               |
| INREASE/(DECREASE) IN            | .,,        | 320,230   |           | -,,-       | ,           | -,-,-,-,-                               |
| FUND BALANCE                     | 0          | -59,647   | -275,595  | -66,152    | -19,061,059 | -19,462,453                             |
| FORD BADAROE                     | U          | -37,047   | -213,373  | -00,132    | -17,001,039 | -17,402,433                             |