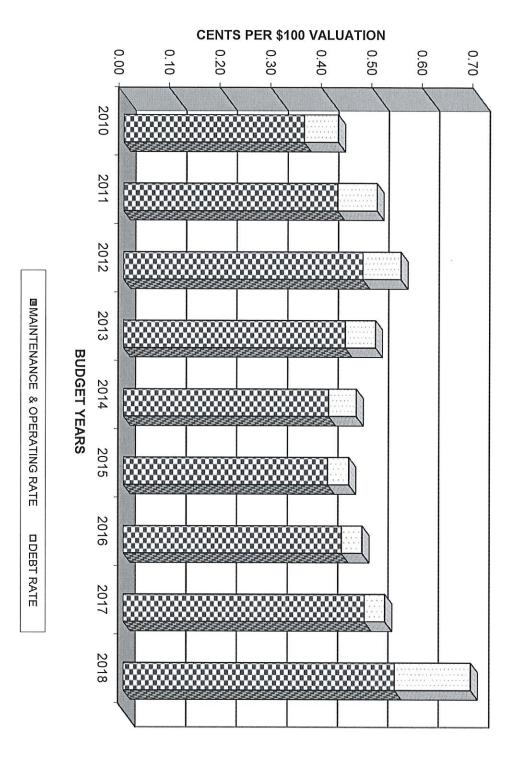

# BEE COUNTY, TEXAS TAX RATE BY FUNDS COUNTYWIDE

### FOR 2018 TAX YEAR

### TAXABLE VALUATION

FOR COUNTY PURPOSES = \$1,591,854,300 FOR FARM-TO-MARKET & LATERAL ROADS - \$1,583,105,640

| TAX YEAR                                                                 | 2014               | 2015               | 2016               | 2017               | 2018               |
|--------------------------------------------------------------------------|--------------------|--------------------|--------------------|--------------------|--------------------|
| GENERAL AD VALOREM TAX:                                                  |                    |                    |                    |                    |                    |
| MAINTENANCE & OPERATIONS DEBT SERVICE FUNDS                              | 0.35113<br>0.04175 | 0.37563<br>0.04091 | 0.41451<br>0.04086 | 0.47065<br>0.15043 | 0.49423<br>0.10927 |
| TOTAL GENERAL AD VALOREM TAX                                             | 0.39288            | 0.41654            | 0.45537            | 0.62108            | 0.60350            |
| SPECIAL ROAD TAX                                                         | 0.04871            | 0.05128            | 0.05779            | 0.06101            | 0.06284            |
| FARM-TO MARKET & LATERAL ROADS TAX TOTAL AD VALOREM TAX RATE – ALL FUNDS | 0.00405<br>0.44564 | 0.00425<br>0.47207 | 0.00476<br>0.51792 | 0.00542<br>0.68751 | 0.00471<br>0.67105 |