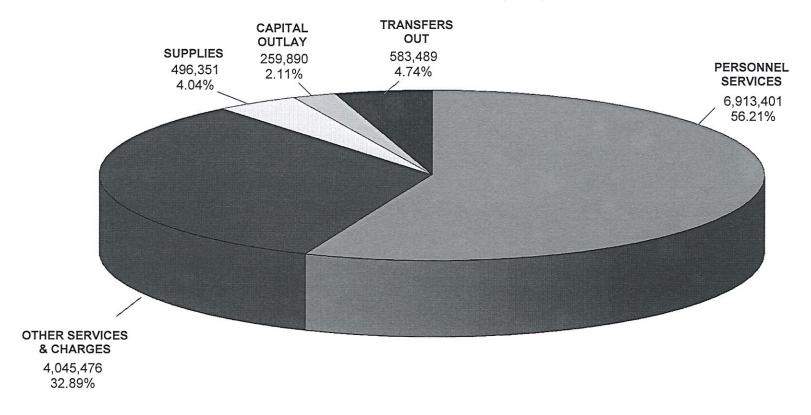

### BEE COUNTY, TEXAS SUMMARY OF ADOPTED BUDGET FISCAL YEAR 2018-2019

SUM 1

|                                  |            | ROAD &    | DEBT      | HEALTH     | OTHER       | TOTAL                                   |
|----------------------------------|------------|-----------|-----------|------------|-------------|-----------------------------------------|
|                                  | GENERAL    | BRIDGE    | SERVICE   | CARE       | COUNTY      | COUNTY                                  |
|                                  | FUND       | FUNDS     | FUNDS     | FUND       | FUNDS       | FUNDS                                   |
|                                  |            |           |           |            |             |                                         |
| FUND BALANCE, BEGINNING OF YEAR  |            |           |           |            |             |                                         |
| (PROJECTED) AT 10/1/18           | 4,027,622  | 879,853   | 422,978   | 4,066,065  | 20,039,577  | 29,436,096                              |
|                                  |            |           |           |            |             |                                         |
| REVENUES                         |            |           |           |            |             |                                         |
| CURRENT AD VALOREM TAX LEVY      | 7,696,000  | 1,053,600 | 1,705,000 | 0          | 0           | 10,454,600                              |
| DELINQUENT AD VALOREM TAXES      | 115,000    | 17,250    | 20,200    | 0          | 0           | 152,450                                 |
| COUNTY SALES TAX                 | 1,370,000  | 0         | 0         | 0          | 0           | 1,370,000                               |
| LICENSES & PERMITS               | 4,500      | 641,000   | 0         | 0          | 0           | 645,500                                 |
| INTERGOVERNMENTAL REVENUE        | 1,136,860  | 24,009    | 0         | 0          | 340,055     | 1,500,924                               |
| OTHER REVENUES                   | 1,815,646  | 208,302   | 9,000     | 927,148    | 2,309,282   | 5,269,378                               |
| TOTAL REVENUES                   | 12,138,006 | 1,944,161 | 1,734,200 | 927,148    | 2,649,337   | 19,392,852                              |
|                                  |            |           |           |            |             |                                         |
| TRANSFERS IN                     | 160,751    | 1,097,859 | 0         | 353,900    | 390,648     | 2,003,158                               |
|                                  |            |           |           |            |             |                                         |
| TOTAL REVENUES AND TRANSFER IN   | 12,298,757 | 3,042,020 | 1,734,200 | 1,281,048  | 3,039,985   | 21,396,010                              |
|                                  |            |           |           |            |             |                                         |
| TOTAL RESOURCES AVAILABLE        | 16,326,379 | 3,921,874 | 2,157,178 | 5,347,113  | 23,079,562  | 50,832,106                              |
|                                  |            |           |           |            |             |                                         |
|                                  |            | 140       |           |            |             |                                         |
| APPROPRIATIONS                   |            |           |           |            |             |                                         |
| PERSONNEL SERVICES               | 5,087,886  | 670,127   | 0         | 0          | 348,587     | 6,106,600                               |
| EMPLOYEE BENEFITS                | 1,825,416  | 293,209   | 0         | 0          | 117,227     | 2,235,852                               |
| SUPPLIES                         | 496,551    | 681,344   | 0         | 0          | 393,551     | 1,571,446                               |
| OTHER SERVICES & CHARGES         | 4,045,466  | 156,192   | 2,009,795 | 797,200    | 2,777,795   | 9,786,448                               |
| CAPITAL OUTLAY                   | 259,890    | 202,936   | 0         | 350,000    | 18,003,750  | 18,816,576                              |
| DEBT SERVICE                     | 0          | 0         | 0         | 0          | 338,383     | 338,383                                 |
| TOTAL APPROPRIATIONS             | 11,715,209 | 2,003,808 | 2,009,795 | 1,147,200  | 21,979,293  | 38,855,305                              |
|                                  |            |           |           |            | ,           | A A                                     |
| TRANSFERS OUT                    | 583,548    | 1,097,859 | 0         | 200,000    | 121,751     | 2,003,158                               |
|                                  |            |           |           |            | ,           | ,,,,,,,,,,,,,,,,,,,,,,,,,,,,,,,,,,,,,,, |
| TOTAL APPROPRIATIONS & TRANSFERS | 12,298,757 | 3,101,667 | 2,009,795 | 1,347,200  | 22,101,044  | 40,858,463                              |
| FUND BALANCE, END OF YEAR        |            | 5,101,001 | _,000,,00 | 1,0 11,000 | 22,101,011  | ,0,000,000                              |
| (PROJECTED 09/30/2019)           | 4,027,623  | 820,206   | 147,383   | 3,999,913  | 978,518     | 9,973,643                               |
| INREASE/(DECREASE) IN            | .,,        | 320,230   |           | -,,-       | ,           | -,-,-,-,-                               |
| FUND BALANCE                     | 0          | -59,647   | -275,595  | -66,152    | -19,061,059 | -19,462,453                             |
| FORD BADAROE                     | U          | -37,047   | -213,373  | -00,132    | -17,001,039 | -17,402,433                             |