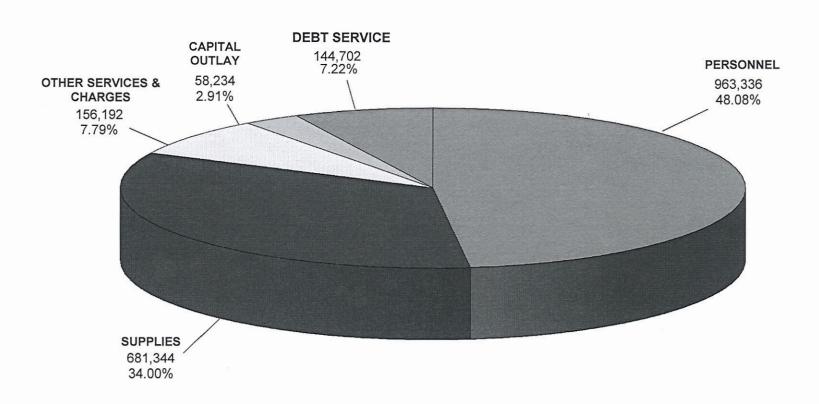

### BEE COUNTY, TEXAS SUMMARY OF ADOPTED BUDGET FISCAL YEAR 2018-2019

SUM 1

|                                  |            | ROAD &    | DEBT      | HEALTH     | OTHER       | TOTAL                                   |
|----------------------------------|------------|-----------|-----------|------------|-------------|-----------------------------------------|
|                                  | GENERAL    | BRIDGE    | SERVICE   | CARE       | COUNTY      | COUNTY                                  |
|                                  | FUND       | FUNDS     | FUNDS     | FUND       | FUNDS       | FUNDS                                   |
|                                  |            |           |           |            |             |                                         |
| FUND BALANCE, BEGINNING OF YEAR  |            |           |           |            |             |                                         |
| (PROJECTED) AT 10/1/18           | 4,027,622  | 879,853   | 422,978   | 4,066,065  | 20,039,577  | 29,436,096                              |
|                                  |            |           |           |            |             |                                         |
| REVENUES                         |            |           |           |            |             |                                         |
| CURRENT AD VALOREM TAX LEVY      | 7,696,000  | 1,053,600 | 1,705,000 | 0          | 0           | 10,454,600                              |
| DELINQUENT AD VALOREM TAXES      | 115,000    | 17,250    | 20,200    | 0          | 0           | 152,450                                 |
| COUNTY SALES TAX                 | 1,370,000  | 0         | 0         | 0          | 0           | 1,370,000                               |
| LICENSES & PERMITS               | 4,500      | 641,000   | 0         | 0          | 0           | 645,500                                 |
| INTERGOVERNMENTAL REVENUE        | 1,136,860  | 24,009    | 0         | 0          | 340,055     | 1,500,924                               |
| OTHER REVENUES                   | 1,815,646  | 208,302   | 9,000     | 927,148    | 2,309,282   | 5,269,378                               |
| TOTAL REVENUES                   | 12,138,006 | 1,944,161 | 1,734,200 | 927,148    | 2,649,337   | 19,392,852                              |
|                                  |            |           |           |            |             |                                         |
| TRANSFERS IN                     | 160,751    | 1,097,859 | 0         | 353,900    | 390,648     | 2,003,158                               |
|                                  |            |           |           |            |             |                                         |
| TOTAL REVENUES AND TRANSFER IN   | 12,298,757 | 3,042,020 | 1,734,200 | 1,281,048  | 3,039,985   | 21,396,010                              |
|                                  |            |           |           |            |             |                                         |
| TOTAL RESOURCES AVAILABLE        | 16,326,379 | 3,921,874 | 2,157,178 | 5,347,113  | 23,079,562  | 50,832,106                              |
|                                  |            |           |           |            |             |                                         |
|                                  |            | 140       |           |            |             |                                         |
| APPROPRIATIONS                   |            |           |           |            |             |                                         |
| PERSONNEL SERVICES               | 5,087,886  | 670,127   | 0         | 0          | 348,587     | 6,106,600                               |
| EMPLOYEE BENEFITS                | 1,825,416  | 293,209   | 0         | 0          | 117,227     | 2,235,852                               |
| SUPPLIES                         | 496,551    | 681,344   | 0         | 0          | 393,551     | 1,571,446                               |
| OTHER SERVICES & CHARGES         | 4,045,466  | 156,192   | 2,009,795 | 797,200    | 2,777,795   | 9,786,448                               |
| CAPITAL OUTLAY                   | 259,890    | 202,936   | 0         | 350,000    | 18,003,750  | 18,816,576                              |
| DEBT SERVICE                     | 0          | 0         | 0         | 0          | 338,383     | 338,383                                 |
| TOTAL APPROPRIATIONS             | 11,715,209 | 2,003,808 | 2,009,795 | 1,147,200  | 21,979,293  | 38,855,305                              |
|                                  |            |           |           |            | ,           | A A                                     |
| TRANSFERS OUT                    | 583,548    | 1,097,859 | 0         | 200,000    | 121,751     | 2,003,158                               |
|                                  |            |           |           |            | ,           | ,,,,,,,,,,,,,,,,,,,,,,,,,,,,,,,,,,,,,,, |
| TOTAL APPROPRIATIONS & TRANSFERS | 12,298,757 | 3,101,667 | 2,009,795 | 1,347,200  | 22,101,044  | 40,858,463                              |
| FUND BALANCE, END OF YEAR        |            | 5,101,001 | _,000,,00 | 1,0 11,000 | 22,101,011  | ,0,000,000                              |
| (PROJECTED 09/30/2019)           | 4,027,623  | 820,206   | 147,383   | 3,999,913  | 978,518     | 9,973,643                               |
| INREASE/(DECREASE) IN            | .,,        | 320,230   |           | -,,-       | ,           | -,-,-,-,-                               |
| FUND BALANCE                     | 0          | -59,647   | -275,595  | -66,152    | -19,061,059 | -19,462,453                             |
| FORD BADAROE                     | U          | -37,047   | -213,373  | -00,132    | -17,001,039 | -17,402,433                             |